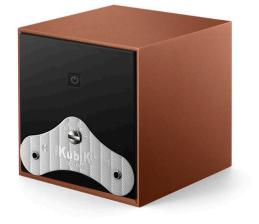

### Technical characteristics:

Made in Switzerland

Dimensions : 12 x 12 x 12 cm

Stops in a vertical position

Works on battery (3 years autonomy)

3-years international warranty

Exclusive, modern and contemporary design