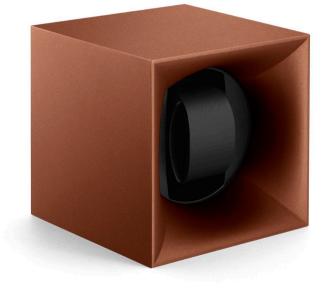

# BRONZE

### Materials and options:

Outside: Softouch plastic

Watch holder: Small or standard

Reference: SK01.STB.011