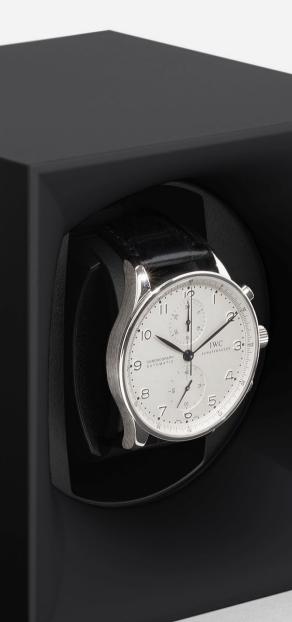

A watch winder, is an excellent option for storage. Not only does your mechanical automatic watch remain protected from dust and scratches, but the rotating support keeps it perfectly wound and on time. The movement of the watch thus continues to run, without the risk of the oils and greases used for its lubrication starting to stick. Icing on the cake (or cabochon on the crown!), a rotating case such as a Startbox allows you to admire your (almost) sleeping beauty.

### Enhance

Sophisticated system of great precision, an automatic watch is also a beautiful piece of work that we like to wear and admire. Apart from your wrist, what better place to highlight it than a watch winder?