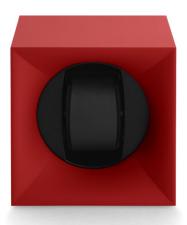

## RED

### Materials and options:

Outside: Softouch plastic Watch holder: Small or standard

Reference: SK01.STB.004