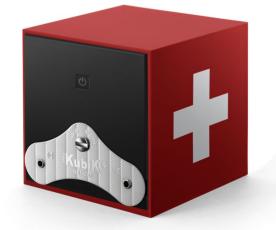

# RED SWISS CROSS

### Materials and options:

Outside: Softouch plastic Watch holder: Small or standard

Reference: SK01.STB.004.SWISS