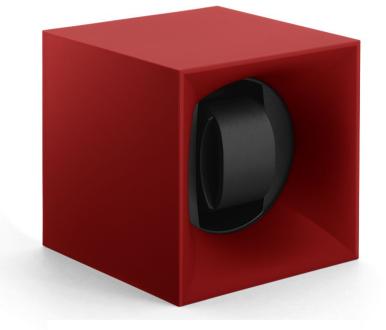

## RED

### Materials and options:

Outside: Softouch plastic Watch holder: Small or standard

Reference: SK01.STB.004