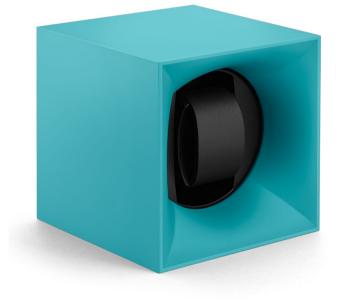

# BLUE

### Materials and options:

Outside: Softouch plastic Watch holder: Small or standard

Reference: SK01.STB.005