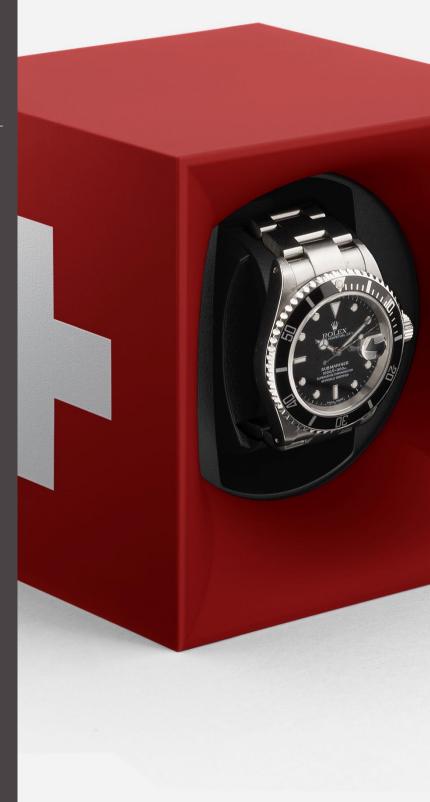

# RED SWISS CROSS

### Materials and options:

Outside: Softouch plastic Watch holder: Small or standard

Reference: SK01.STB.004.SWISS