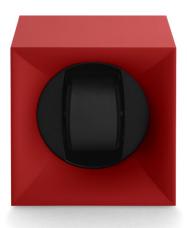

## RED

### Materials and options:

Outside: Softouch plastic Watch holder: Small or standard

Reference: SK01.STB.004