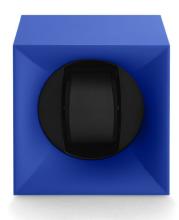

# BLUE

### Materials and options:

Outside: Softouch plastic Watch holder: Small or standard

Reference: SK01.STB.005