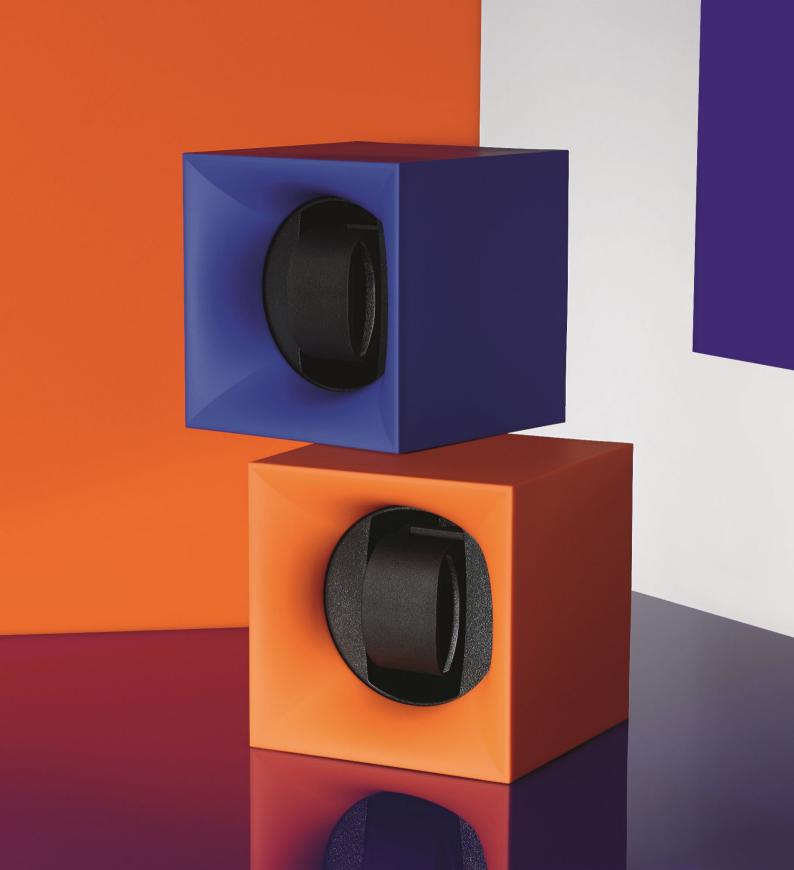

# BLUE

### Materials and options:

Outside: Softouch plastic Watch holder: Small or standard

Reference: SK01.STB.005

# ORANGE

### Materials and options:

Outside: Softouch plastic Watch holder: Small or standard

Reference: SK01.STB.010