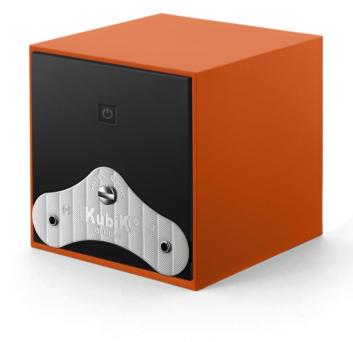

# ORANGE

### Materials and options:

Outside: Softouch plastic Watch holder: Small or standard

Reference: SK01.STB.010