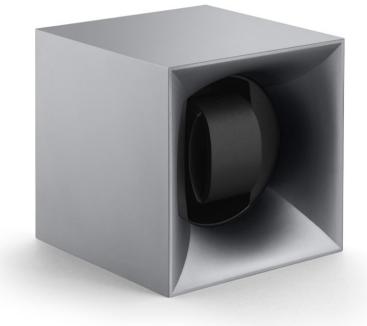

# METTALIZED GREY

### Materials and options:

Outside: Softouch plastic Watch holder: Small or standard

Reference: SK01.STB.000