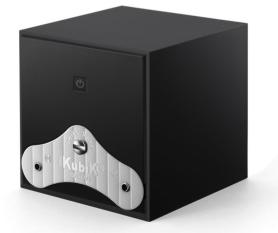

# BLACK

### Materials and options:

Outside: Softouch plastic Watch holder: Small or standard

Reference: SK01.STB.001