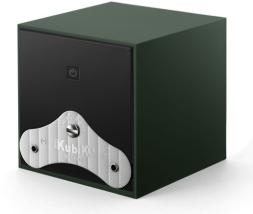

# GREEN

### Materials and options:

Outside: Softouch plastic Watch holder: Small or standard

Reference: SK01.STB.002