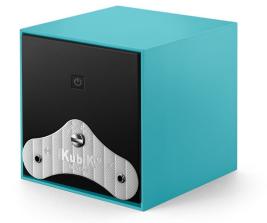

# BLUE

### Materials and options:

Outside: Softouch plastic Watch holder: Small or standard

Reference: SK01.STB.005