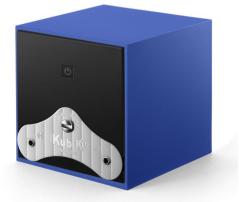

# BLUE

### Materials and options:

Outside: Softouch plastic Watch holder: Small or standard

Reference: SK01.STB.005