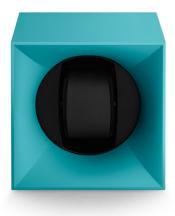

# BLUE

### Materials and options:

Outside: Softouch plastic Watch holder: Small or standard

Reference: SK01.STB.005