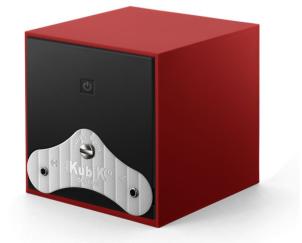

### Technical characteristics:

Made in Switzerland

Dimensions : 12 x 12 x 12 cm

Stops in a vertical position

Works on battery (3 years autonomy)

3-years international warranty

Exclusive, modern and contemporary design