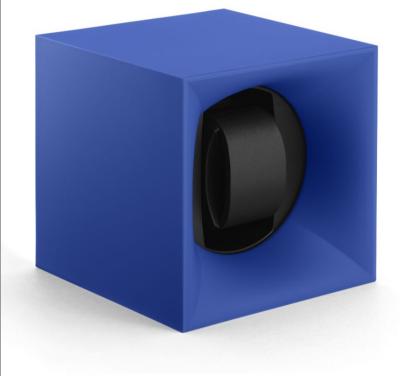

# BLUE

### Materials and options:

Outside: Softouch plastic Watch holder: Small or standard

Reference: SK01.STB.005