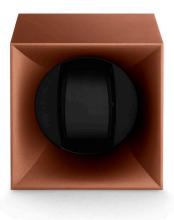

# BRONZE

### Materials and options:

Outside: Softouch plastic

Watch holder: Small or standard

Reference: SK01.STB.011