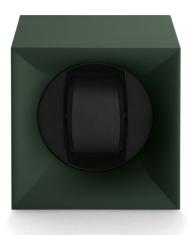

# GREEN

### Materials and options:

Outside: Softouch plastic Watch holder: Small or standard

Reference: SK01.STB.002