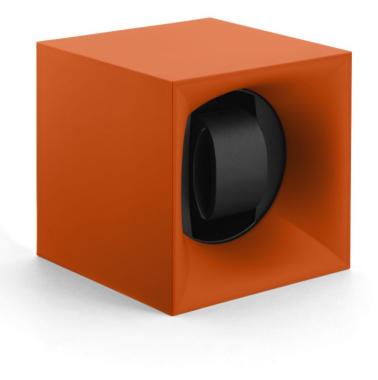

# ORANGE

### Materials and options:

Outside: Softouch plastic Watch holder: Small or standard

Reference: SK01.STB.010