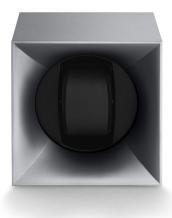

# METTALIZED GREY

### Materials and options:

Outside: Softouch plastic Watch holder: Small or standard

Reference: SK01.STB.000