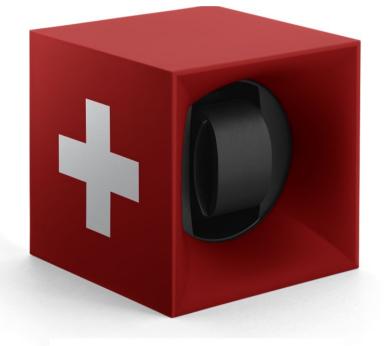

# RED SWISS CROSS

### Materials and options:

Outside: Softouch plastic Watch holder: Small or standard

Reference: SK01.STB.004.SWISS