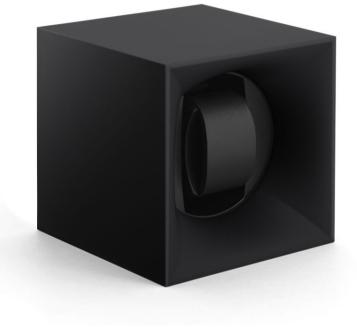

# BLACK

### Materials and options:

Outside: Softouch plastic Watch holder: Small or standard

Reference: SK01.STB.001