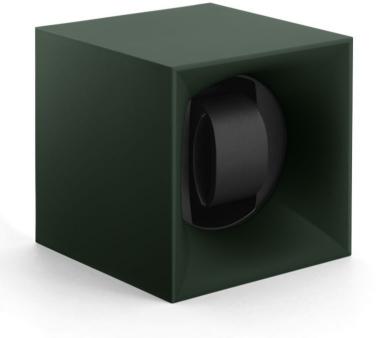

# GREEN

### Materials and options:

Outside: Softouch plastic Watch holder: Small or standard

Reference: SK01.STB.002