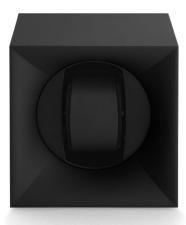

# BLACK

### Materials and options:

Outside: Softouch plastic Watch holder: Small or standard

Reference: SK01.STB.001